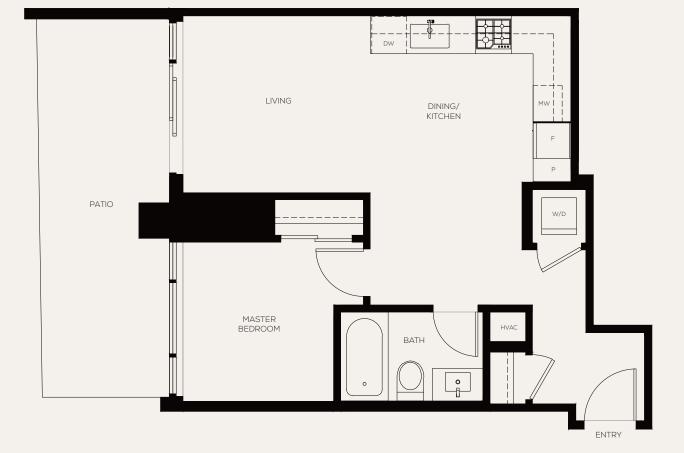

1 BEDROOM + 1 BATH INTERIOR 549 SQ FT EXTERIOR 169 SQ FT TOTAL 718 SQ FT

The developer (Anthem 585 Austin Developments LP) reserves the right to make changes and modifications to the information contained herein. Floorplans, floorplates and windows are subject to change without notice. Please contact a developer sales representative for details. E. & O.E. "The size and configuration of the balconory or paito represent only at Plycial balconory or patio in the development. The actual size and configuration of the balconor patio for any strata lot may vary from that set out in this floor plan. Please contact a developer sales representative for details.